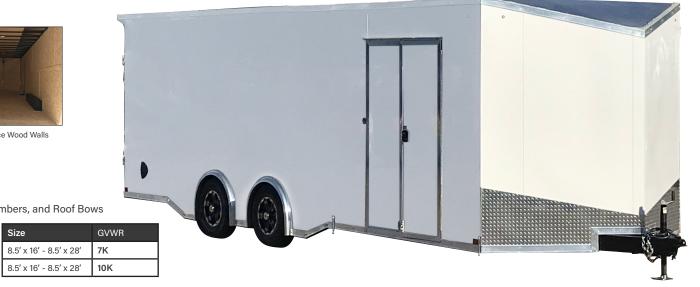

#### **TRIUMPH**

Torsion Axles with Fully Finished Aluminum Wheels Interior

| Size                    | GVWR |
|-------------------------|------|
| 8.5' x 16' - 8.5' x 28' | 7K   |
| 8.5' x 16' - 8.5' x 28' | 10K  |

#### **FEATURES**

- Slope Wedge with Sloped Stoneguard
- 16" On-Center Sidewall Posts, Crossmembers, and Roof Bows
- .030 Screwless Exterior
- Torsion Axles
- Adjustable Coupler with Extended Tongue and Set Back Jack
- Aluminum Wheels
- 16" Wood Ramp Flap with Bullnose Cap
- Beavertail
- (4) 5K D-Rings