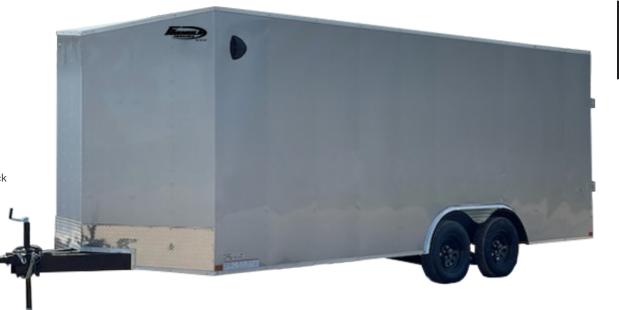

#### **TRAVERSE**

Sidewall Vent

Black Mod Radial Tires

#### **FEATURES**

- Aluminum Framed Side Door with Flush Lock
- Full Height Floor Crossmembers
- Seamless Aluminum Roof
- 7/16" OSB Walls with OSB Trim
- 78" Interior Height Tandem Axles
- Ramp Door

| ze               | GVWR | Size                    | GVWR |
|------------------|------|-------------------------|------|
| x 8' - 5' x 10'  | 3K   | 6' x 12'                | 7K   |
| x 10' - 6' x 14' | 3K   | 7' x 12' - 7' x 16'     | 7K   |
| x 12'            | 3.5K | 8.5' x 16' - 8.5' x 24' | 7K   |
| x 10' - 6' x 14' | 5K   |                         |      |
| x 12' - 7' x 14' | 5K   |                         |      |