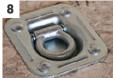

### TIE DOWNS All of our recessed floor mounted D-rings are

mounted D-rings are bolted to a frame-welded backing plate.