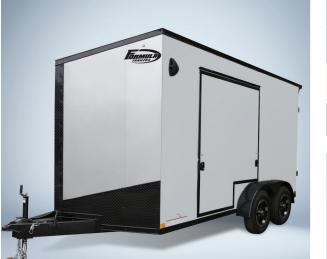

#### **CONQUEST**

TP Nose Cap

#### **FEATURES**

- Slope Wedge with Sloped Stoneguard16" On-Center Tube Sidewall Posts
- 16" On-Center Full Height Floor Crossmembers
- .030 Screwless Exterior
- ATP Nose Cap
- 3" Top and Bottom Trim

| Size                    | GVWR | Size                    | GVWR |
|-------------------------|------|-------------------------|------|
| 5' x 8' - 5' x 10'      | 3K   | 7' x 14' - 7' X 20'     | 10K  |
| 6' x 10' - 6' x 14'     | 3K   | 8.5' x 16' - 8.5' x 24' | 10K  |
| 7' x 12'                | 3.5K | 8.5' x 16' - 8.5' x 34' | 14K  |
| 6' x 10' - 6' x 14'     | 5K   |                         |      |
| 6' x 12'                | 7K   |                         |      |
| 7' x 12' - 7' x 20'     | 7K   |                         |      |
| 8.5' x 16' - 8.5' x 24' | 7K   |                         |      |