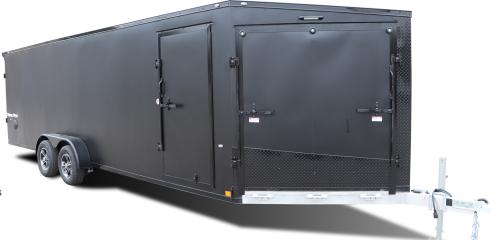

#### TRAILPRO ALUMINUM

| Size                | GVWR |
|---------------------|------|
| 7' x 19' - 7' x 29' | 7K   |

- 16" On-Center Tube Walls
- 16" On-Center Tube Floor Crossmembers
- 16" On-Center Tube Roof Bows
- Front and Rear Ramp Doors with Spring Assist .030 Screwless Exterior
- 12" Flaps on Both Ramps with Hingeless Brackets

- All Aluminum
- 16" On-Center Sidewall Posts, Crossmembers, and Roof Bows
- Front and Rear Ramp Doors
- 12" Wood Ramp Flaps on Both Ramps
- Aluminum Wheels
- .030 Screwless Two Tone Exterior with Brite Divider Strip
- 24" Sloped Stoneguard
- White Vinyl Walls Above
- 24" High Performance Kick Plate
- White Vinyl Ceiling Liner
- LED Loading Lights

7' x 19' - 7' x 29'