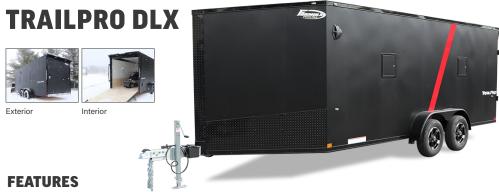

#### TRAILPRO ALUMINUM

| Size                | GVWR |
|---------------------|------|
| 7' x 19' - 7' x 29' | 7K   |

- 16" On-Center Tube Walls
- 16" On-Center Tube Floor Crossmembers
- 16" On-Center Tube Roof Bows
- Front and Rear Ramp Doors with Spring Assist .030 Screwless Exterior
- 12" Flaps on Both Ramps with Hingeless Brackets

- All Aluminum
- 16" On-Center Sidewall Posts, Crossmembers, and Roof Bows
- Front and Rear Ramp Doors
- 12" Wood Ramp Flaps on Both Ramps
- Aluminum Wheels
- .030 Screwless Two Tone Exterior with Brite Divider Strip
- 24" Sloped Stoneguard
- White Vinyl Walls Above
- 24" High Performance Kick Plate
- White Vinyl Ceiling Liner
- LED Loading Lights

7' x 19' - 7' x 29'