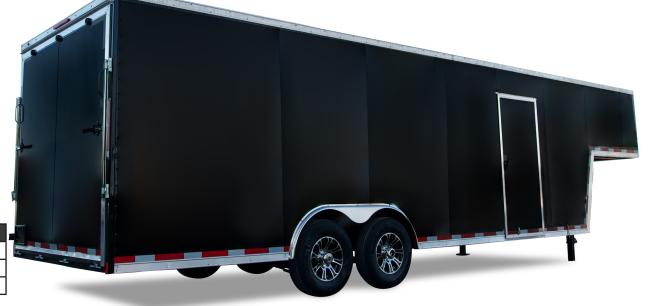

#### TRIUMPH GOOSENECK

#### - Gooseneck - Bullnose Front End with Rounded Corners

- 16" On-Center Sidewall Posts, Crossmembers, and Roof Bows
- 8" Tube Main Frame
- .030 Screwless Exterior
- Torsion Axles
- Aluminum Wheels - Ramp Door with Flap
- Beavertail

**FEATURES** 

- (4) 5K D-Rings
- White Vinyl Ceiling Liner

| Size                    | GVWR |
|-------------------------|------|
| 8.5' x 28' - 8.5' x 34' | 10K  |
| 8.5' x 36' - 8.5' x 38' | 15K  |
| 8.5' x 40' - 8.5' x 52' | 21K  |