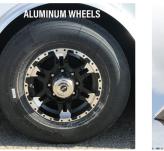

hile adding strength as a structural component. All other models are sealed by the wall sitting on the frame rail.

6 CROWNED TUBE ROOF BOWS Superior to stamped hat sections, crowned tube bows transfer vertical loads to the sidewalls for added strength and shed water more effectively than flat roofs.

THE FORMULA TRAILERS ADVANTAGE



### TIE DOWNS All of our recessed floor mounted D-rings are

mounted D-rings are bolted to a frame-welded backing plate.

#### 7 ELECTRIC BRAKES

When it comes to safety, we will never cut corners. Gel-coat fittings are used on all brake connections. All tandem and triple axle models have brakes on all axles.



HEAVY DUTY HINGES All ramp doors are standard with heavy duty hinges, grease zerks and a solid 3/4" steel rod for added strength.

## **OPTIONS**

















BLACKOUT PACKAGE WITH UTV ESCAPE DOOR











By Novae®



Formula Trailers Division Novae LLC 19224 Co Rd 8, Bristol, IN 46507



**OUR WEBSITE** 











Information printed in this brochure is based upon the latest product data available at the time of printing. Formula reserves the right to make changes at any time pursuant to colors, materials, models, specifications, options or pricing without notice or obligation. All specifications are approximate and dimensions are nominal. Text may refer to optional equipment which may not be included as standard items on your model of choice. Photography and illustrations may also show optional items available at an additional cost. Consult your authorized Formula dealer for complete details. All rights reserved.

© 2023 Nova