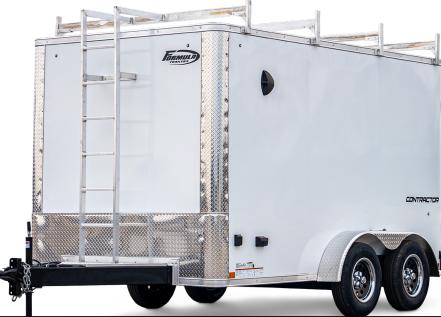

#### **CONTRACTOR**

Ladder Racks

7' x 12' - 7' x 20' 8.5' x 12' - 8.5' x 20' 7' x 12' - 7' x 20' 8.5' x 12' - 8.5' x 20' 10K

#### **FEATURES**

- Reinforced Boof with 8" On-Center Bows
- 16" On-Center Tube Sidewall Posts

- Double Rear Doors Or Ramp Door with Flap
- Extended Tongue with Adjustable Coupler and 7K Jack
- 30 Amp Electrical Package