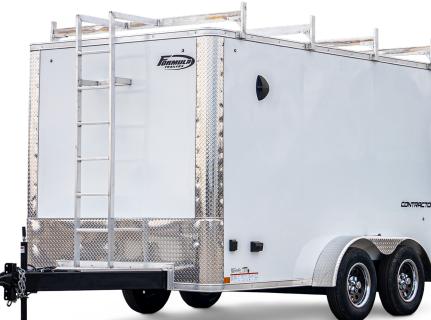

#### **CONTRACTOR**

Ladder Racks

7' x 12' - 7' x 20' 8.5' x 12' - 8.5' x 20' 7' x 12' - 7' x 20' 8.5' x 12' - 8.5' x 20' 10K

#### **FEATURES**

- Reinforced Boof with 8" On-Center Bows
- 16" On-Center Tube Sidewall Posts

- Double Rear Doors Or Ramp Door with Flap
- Extended Tongue with Adjustable Coupler and 7K Jack
- 30 Amp Electrical Package