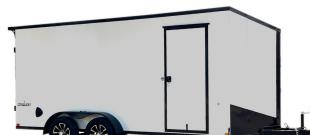

#### **CONQUEST**

TP Nose Cap

#### **FEATURES**

- Slope Wedge with Sloped Stoneguard16" On-Center Tube Sidewall Posts
- 16" On-Center Full Height Floor Crossmembers
- .030 Screwless Exterior
- ATP Nose Cap
- 3" Top and Bottom Trim

| Size                    | GVWR | Size                    | GVWR |
|-------------------------|------|-------------------------|------|
| 5' x 8' - 5' x 10'      | 3K   | 7' x 14' - 7' X 20'     | 10K  |
| 6' x 10' - 6' x 14'     | 3K   | 8.5' x 16' - 8.5' x 24' | 10K  |
| 7' x 12'                | 3.5K | 8.5' x 16' - 8.5' x 34' | 14K  |
| 6' x 10' - 6' x 14'     | 5K   |                         |      |
| 6' x 12'                | 7K   |                         |      |
| 7' x 12' - 7' x 20'     | 7K   |                         |      |
| 8.5' x 16' - 8.5' x 24' | 7K   |                         |      |