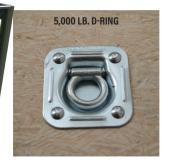

### TIE DOWNS All of our recessed floor mounted D-rings are

mounted D-rings are bolted to a frame-welded backing plate.