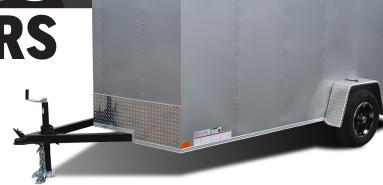

#### **TRAVERSE**

Sidewall Vent

Black Mod Radial Tires

#### **FEATURES**

- Aluminum Framed Side Door with Flush Lock
- Full Height Floor Crossmembers
- Seamless Aluminum Roof
- 7/16" OSB Walls with OSB Trim
- 78" Interior Height Tandem Axles
- Ramp Door

| ze               | GVWR | Size                    | GVWR |
|------------------|------|-------------------------|------|
| x 8' - 5' x 10'  | 3K   | 6' x 12'                | 7K   |
| x 10' - 6' x 14' | 3K   | 7' x 12' - 7' x 16'     | 7K   |
| x 12'            | 3.5K | 8.5' x 16' - 8.5' x 24' | 7K   |
| x 10' - 6' x 14' | 5K   |                         |      |
| x 12' - 7' x 14' | 5K   |                         |      |