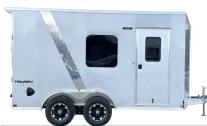

### TRIUMPH FEATURES

- Slope Wedge with Sloped Stoneguard
- 16" On-Center Sidewall Posts and Roof Bows
- 16" On-Center Floor Full Height Crossmembers
- .030 Screwless Exterior
- Torsion Axles
- Adjustable Coupler with Extended Tongue
- and Set Back Jack
- Aluminum Wheels

| Size                | GVWR | Size                    | GVWR |
|---------------------|------|-------------------------|------|
| 5' x 8' - 5' x 10'  | зк   | 6' x 12'                | 7K   |
| 6' x 10' - 6' x 14' | зк   | 7' x 12' - 7' x 18'     | 7K   |
| 7' x 12'            | 3.5K | 7.5' x 14' - 7.5' x 20' | 7K   |
|                     |      | 8.5' x 14' - 8.5' x 24' | 7K   |
|                     |      | 7' x 14' - 7' X 20'     | 10K  |
|                     |      | 8.5' x 16' - 8.5' x 24' | 10K  |
|                     |      | 8.5' x 16' - 8.5' x 34' | 14K  |
|                     |      |                         |      |