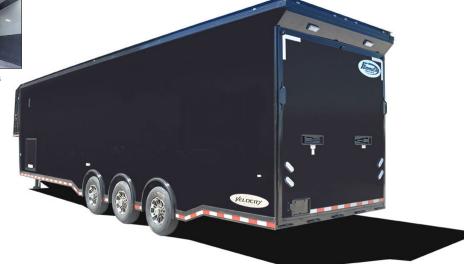

#### **VELOCITY**

8.5' x 16' - 8.5' x 34' **14K** 

8.5' x 28' - 8.5' x 34' **15K** 

8.5' x 28' - 8.5' x 34' **21K** 

Interior Options Available

#### **FEATURES**

- Bull Nose Racer Profile
- Heavy Duty Extruded Top Trim and 5.5" Bottom Trim
- Semi-Trailer Front and Rear Corner Castings
- Torsion Axles in Spread Configuration
- 16" On-Center Sidewall Posts, Crossmembers, and Roof Bows
- White Vinyl Walls and Ceiling
- Aluminum Wheels
- .040 Screwless Exterior (White or Black Std.)

| Size                    | GVWR |
|-------------------------|------|
| 8.5' x 20' - 8.5' x 26' | 7K   |
| 8.5' x 20' - 8.5' x 34' | 10K  |
| 8.5' x 20' - 8.5' x 34' | 14K  |
| 8.5' x 26' - 8.5' x 34' | 18K  |
| 8.5' x 26' - 8.5' x 34' | 21K  |