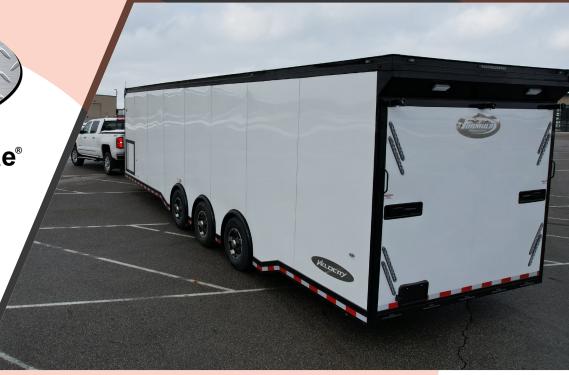

#### **VELOCITY**

8.5' x 16' - 8.5' x 34' **14K** 

8.5' x 28' - 8.5' x 34' **15K** 

8.5' x 28' - 8.5' x 34' **21K** 

Interior Options Available

#### **FEATURES**

- Bull Nose Racer Profile
- Heavy Duty Extruded Top Trim and 5.5" Bottom Trim
- Semi-Trailer Front and Rear Corner Castings
- Torsion Axles in Spread Configuration
- 16" On-Center Sidewall Posts, Crossmembers, and Roof Bows
- White Vinyl Walls and Ceiling
- Aluminum Wheels
- .040 Screwless Exterior (White or Black Std.)

| Size                    | GVWR |
|-------------------------|------|
| 8.5' x 20' - 8.5' x 26' | 7K   |
| 8.5' x 20' - 8.5' x 34' | 10K  |
| 8.5' x 20' - 8.5' x 34' | 14K  |
| 8.5' x 26' - 8.5' x 34' | 18K  |
| 8.5' x 26' - 8.5' x 34' | 21K  |