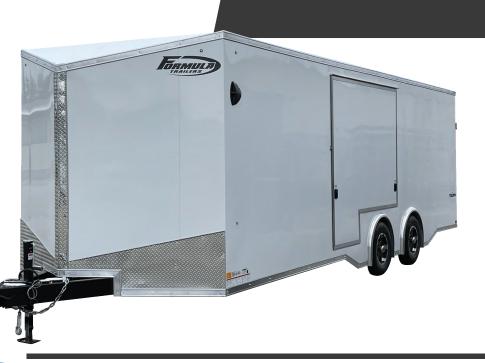

#### **TRAVERSE**

Sidewall Vent

Black Mod Radial Tires

#### **FEATURES**

- Aluminum Framed Side Door with Flush Lock
- Full Height Floor Crossmembers
- Seamless Aluminum Roof
- 7/16" OSB Walls with OSB Trim
- 78" Interior Height Tandem Axles
- Ramp Door

| ze               | GVWR | Size                    | GVWR |
|------------------|------|-------------------------|------|
| x 8' - 5' x 10'  | 3K   | 6' x 12'                | 7K   |
| x 10' - 6' x 14' | 3K   | 7' x 12' - 7' x 16'     | 7K   |
| x 12'            | 3.5K | 8.5' x 16' - 8.5' x 24' | 7K   |
| x 10' - 6' x 14' | 5K   |                         |      |
| x 12' - 7' x 14' | 5K   |                         |      |