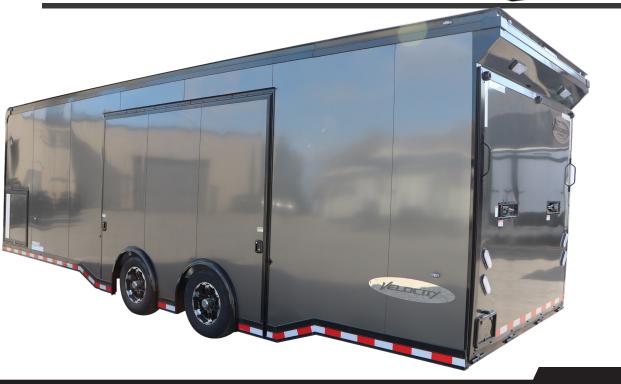

#### **VELOCITY**

8.5' x 16' - 8.5' x 34' **14K** 

8.5' x 28' - 8.5' x 34' **15K** 

8.5' x 28' - 8.5' x 34' **21K** 

Interior Options Available

#### **FEATURES**

- Bull Nose Racer Profile
- Heavy Duty Extruded Top Trim and 5.5" Bottom Trim
- Semi-Trailer Front and Rear Corner Castings
- Torsion Axles in Spread Configuration
- 16" On-Center Sidewall Posts, Crossmembers, and Roof Bows
- White Vinyl Walls and Ceiling
- Aluminum Wheels
- .040 Screwless Exterior (White or Black Std.)

| Size                    | GVWR |
|-------------------------|------|
| 8.5' x 20' - 8.5' x 26' | 7K   |
| 8.5' x 20' - 8.5' x 34' | 10K  |
| 8.5' x 20' - 8.5' x 34' | 14K  |
| 8.5' x 26' - 8.5' x 34' | 18K  |
| 8.5' x 26' - 8.5' x 34' | 21K  |