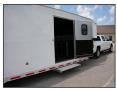

Wheels Interior

| Size                    | GVWR |
|-------------------------|------|
| 8.5' x 16' - 8.5' x 28' | 7K   |
| 8.5' x 16' - 8.5' x 28' | 10K  |

#### **FEATURES**

- Slope Wedge with Sloped Stoneguard
- 16" On-Center Sidewall Posts, Crossmembers, and Roof Bows
- .030 Screwless Exterior
- Torsion Axles
- Adjustable Coupler with Extended Tongue and Set Back Jack
- Aluminum Wheels
- 16" Wood Ramp Flap with Bullnose Cap
- Beavertail
- (4) 5K D-Rings



#### CONQUEST



.030 Screwless Exterior



High Performance Wood Walls

#### **FEATURES**

- Slope Wedge with Sloped Stoneguard
- 16" On-Center Sidewall Posts, Crossmembers, and Roof Bows
- .030 Screwless Exterior
- Ramp Door with Flap
- Beavertail
- (4) 5K D-Rings - LED Taillights with Integrated Backup



#### TRIUMPH GOOSENECK





#### - Gooseneck - Bullnose Front End with Rounded Corners

- 16" On-Center Sidewall Posts, Crossmembers, and Roof Bows
- 8" Tube Main Frame
- .030 Screwless Exterior
- Torsion Axles
- Aluminum Wheels - Ramp Door with Flap
- Beavertail

**FEATURES** 

- (4) 5K D-Rings
- White Vinyl Ceiling Liner

| Size                    | GVWR |
|-------------------------|------|
| 8.5' x 28' - 8.5' x 34' | 10K  |
| 8.5' x 36' - 8.5' x 38' | 15K  |
| 8.5' x 40' - 8.5' x 52' | 21K  |



# RACE TRAILERS

#### **TRIUMPH**



Exterior Options



Interior Options

#### **FEATURES**

- Bull Nose Racer ProfileTorsion Axles
- 16" On-Center Sidewall Posts,
- Crossmembers, and Roof Bows

8.5' x 16' - 8.5' x 26' **7K** 8.5' x 16' - 8.5' x 34' **10K** 

- White Vinyl Walls
- White Vinyl Ceiling Liner
- Aluminum